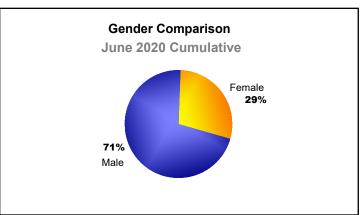

| 157                         | -62                      |
| 2018-2019 | 0            | 2                | -2                     | 74             | 1                  | 7                    | 2                   | 84                       | 140                         | -56                      |
| 2019-2020 | 0            | 0                | 0                      | 72             | 1                  | 2                    | 1                   | 76                       | 116                         | -40                      |
| Average   | 0            | 2                | -2                     | 102            | 0                  | 5                    | 2                   | 110                      | 158                         | -48                      |









MBR0065 Page 1 of 1 9/9/2020 2:55:58AM