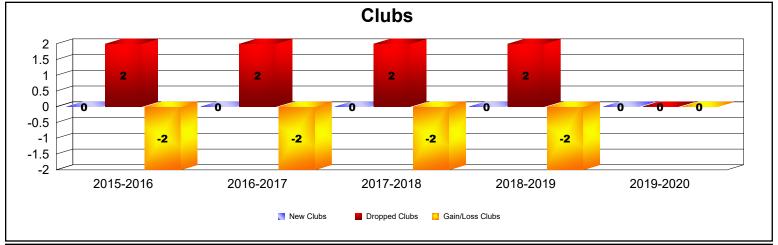

## **Multiple District 28**

| Year      | New<br>Clubs | Dropped<br>Clubs | Gain/<br>Loss<br>Clubs | New<br>Members | Charter<br>Members | Reinstate<br>Members | Transfer<br>Members | Total<br>Member<br>Added | Total<br>Members<br>Dropped | Gain/<br>Loss<br>Members |
|-----------|--------------|------------------|------------------------|----------------|--------------------|----------------------|---------------------|--------------------------|-----------------------------|--------------------------|
| 2015-2016 | 0            | 2                | -2                     | 147            | 0                  | 3                    | 4                   | 154                      | 212                         | -58                      |
| 2016-2017 | 0            | 2                | -2                     | 131            | 0                  | 7                    | 1                   | 139                      | 165                         | -26                      |
| 2017-2018 | 0            | 2                | -2                     | 88             | 0                  | 6                    | 1                   | 95                       | 157                         | -62                      |
| 2018-2019 | 0            | 2                | -2                     | 74             | 1                  | 7                    | 2                   | 84                       | 140                         | -56                      |
| 2019-2020 | 0            | 0                | 0                      | 72             | 1                  | 2                    | 1                   | 76                       | 116                         | -40                      |
| Average   | 0            | 2                | -2                     | 102            | 0                  | 5                    | 2                   | 110                      | 158                         | -48                      |