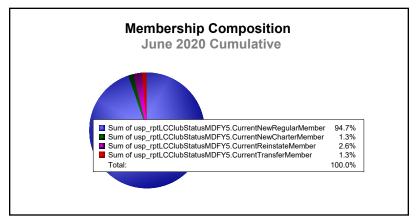

| 157                         | -62                      |
| 2018-2019 | 0            | 2                | -2                     | 74             | 1                  | 7                    | 2                   | 84                       | 140                         | -56                      |
| 2019-2020 | 0            | 0                | 0                      | 72             | 1                  | 2                    | 1                   | 76                       | 116                         | -40                      |
| Average   | 0            | 2                | -2                     | 102            | 0                  | 5                    | 2                   | 110                      | 158                         | -48                      |









MBR0065 Page 1 of 1 9/9/2020 2:55:58AM