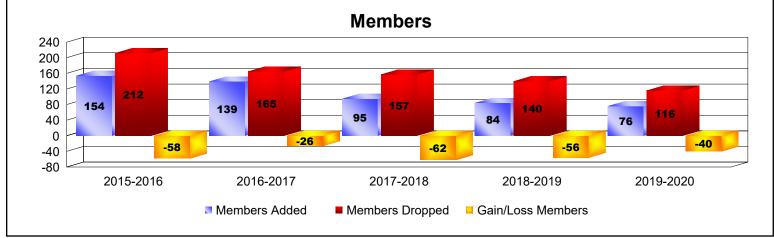

## **Multiple District 28**

| Year      | New<br>Clubs | Dropped<br>Clubs | Gain/<br>Loss<br>Clubs | New<br>Members | Charter<br>Members | Reinstate<br>Members | Transfer<br>Members | Total<br>Member<br>Added | Total<br>Members<br>Dropped | Gain/<br>Loss<br>Members |
|-----------|--------------|------------------|------------------------|----------------|--------------------|----------------------|---------------------|--------------------------|-----------------------------|--------------------------|
| 2015-2016 | 0            | 2                | -2                     | 147            | 0                  | 3                    | 4                   | 154                      | 212                         | -58                      |
| 2016-2017 | 0            | 2                | -2                     | 131            | 0                  | 7                    | 1                   | 139                      | 165                         | -26                      |
| 2017-2018 | 0            | 2                | -2                     | 88             | 0                  | 6                    | 1                   | 95                       | 157                         | -62                      |
| 2018-2019 | 0            | 2                | -2                     | 74             | 1                  | 7                    | 2                   | 84                       | 140                         | -56                      |
| 2019-2020 | 0            | 0                | 0                      | 72             | 1                  | 2                    | 1                   | 76                       | 116                         | -40                      |
| Average   | 0            | 2                | -2                     | 102            | 0                  | 5                    | 2                   | 110                      | 158                         | -48                      |